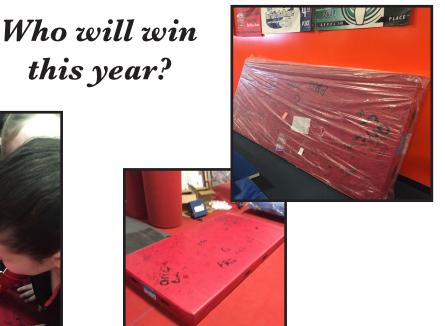

## SPRING GRAFFITI '25

#### Win a Skills Cushion

At each year's competition we will be giving away a Skills cushion to one lucky gym. The unique part of this skills cushion is that all the gymnasts and coaches will have the opportunity to sign the mat, during the competition weekend. This is bringing the competition back to its origins, as we originally had gymnasts sign gym walls, before a gym expansion, hence the name "Graffiti Invitational." Past winners: Summit Gymnastics, West Side Gymnastics, Hamilon Gems, Canada & Flyers Gymnastics.

Gymnasts can draw small pictures, wish teammates good luck or their gym good luck, the more creative the better. The winner will be picked from the gymnasts competing that weekend and the mat will be shipped to their gym.